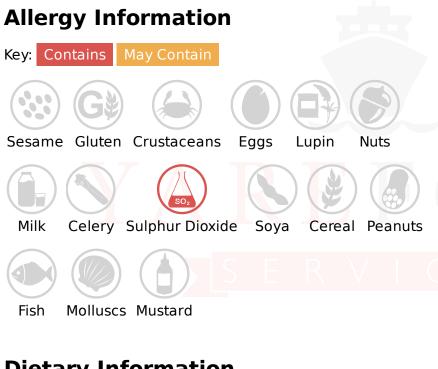

**Dietary Information** 

Please Note: This information has been supplied by manufacturers and other third parties to Yare Food Services. Whilst we take steps to ensure the information is correct and regularly updated, we give no warranty and no guarantee to the accuracy of this information. Product information and ingredients may change; please always read product labels carefully in addition to this document for accuracy. Please also consider changes to ingredients when products have been substituted. Yare Food Services Nelsons Yard South Denes Road Great Yarmouth Norfolk, NR30 3PR

## Ingredients

Water, Totapuri Mango Fruit Puree, Sugar, Dried Glucose Syrup, Mango Flavouring (Glucose Syrup, Mango Alfonso Pulp 38% Fruit, Sugar, Acidifier: Citric Acid, Stabiliser: Pectin, Flavours, Certified Colour: Beta-carotene), Dextrose, Citric Acid, Stabilisers: Guar Gum, Locust Bean Gum, Propylene Glycol Alginate, Emulsifiers: Mono- and Diglycerides, Polysorbate 80, Cellulose Gum, Agar. Total Mango Fruit content 25%.