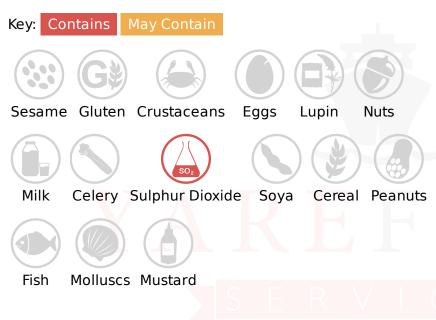

Yare Food Services Nelsons Yard South Denes Road Great Yarmouth Norfolk, NR30 3PR



### **Bennetts VEGAN Chocolate Ice Cream Tubs - Information**

Vegan Chocolate Dessert made with a plant-based base mix and cocoa powder

Our Product Code:029353Suppliers Product Code:Information Last Updated:27/02/2025Date Produced:16/08/2025

# **Allergy Information**



# **Nutritional Information**

| Serving Unit:       | 100g or 100ml |
|---------------------|---------------|
| Energy (kcal)       | 199.00        |
| Energy (kJ)         | 829.00        |
| Protein (g)         | 1.20          |
| Carb (g)            | 29.00         |
| Of Which Sugars (g) | 16.00         |
| Fat (g)             | 8.10          |
| Of Which Saturates  |               |
| (g)                 | 7.20          |
| Fibre (g)           | 0.00          |
| Salt (g)            | <0.01         |
|                     |               |

### **Dietary Information**



Please Note: This information has been supplied by manufacturers and other third parties to Yare Food Services. Whilst we take steps to ensure the information is correct and regularly updated, we give no warranty an