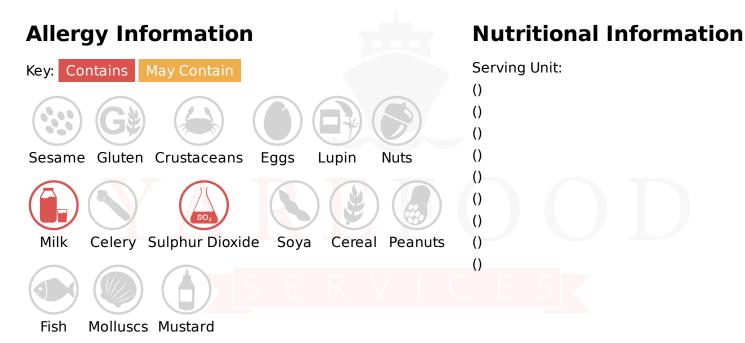

## **Dietary Information**

Key: Suitable for

Vegan

Kosher Vegetarian Halal

**Please Note:** This information has been supplied by manufacturers and other third parties to Yare Food Services. Whilst we take steps to ensure the information is correct and regularly updated, we give no warranty and no guarantee to the accuracy of this information. Product information and ingredients may change; please always read product labels carefully in addition to this document for accuracy. Please also consider changes to

## **Ingredients**

Whey Powder (from MILK), Modified Maize Starch, Maltodextrin, Sugar, Palm Oil, Palm Fat, MILK Proteins, Anti-caking Agent (Silicon Dioxide), Flavourings, Colour (Annatto Norbixin).