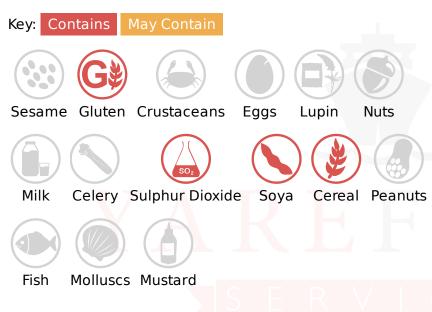

# **Allergy Information**

## Ingredients

Pork (63%), Water, Pork Fat, Rusk (contains <b>WHEAT</b> Flour fortified with Calcium Carbonate, Iron, Niacin, Thiamin), Potato Starch, Isolated <b>SOYA</b> Protein, Salt, Sugar, Spices (Black Pepper, Ginger, Mace, Nutmeg, White Pepper), Stabiliser (E450), (E451 (i)), Dextrose, Flavourings, Herb (Sage), Yeast Extract, Preservative (Sodium Metabi<b>SULPHITE</b>), Spice Extracts, Antioxidant (E300).