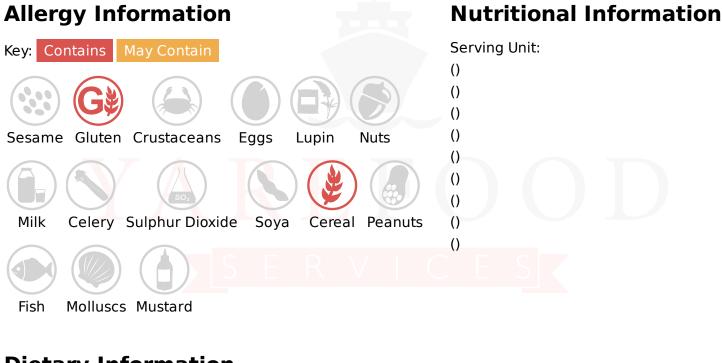

## Ingredients

Pork (42%), Water, Rusk (WHEAT Flour, Salt), Pork Rind, Salt, Pork Fat, Dextrose, Spices (White Pepper, Nutmeg), Stabilisers (Diphosphate, Triphosphate), Preservative (Sodium SULPHITE), Yeast Extract, Flavouring (Spice Extract). Filled into Beef Casings (Collagen, Water, Cellulose). For allergens, including cereals containing Gluten, see ingredients in Bold. Contains Wheat, Gluten & Sulphites.