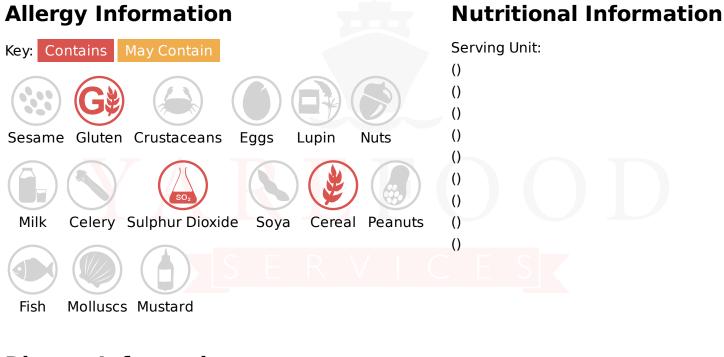

## Ingredients

Pork (42%), Water, Rusk (WHEAT Flour, Salt), Pork Rind, Salt, Pork Fat, Dextrose, Spices (White Pepper, Nutmeg), Stabilisers (Diphosphate, Triphosphate), Preservative (Sodium SULPHITE), Yeast Extract, Flavouring (Spice Extract). Filled into Beef Casings (Collagen, Water, Cellulose). For allergens, including cereals containing Gluten, see ingredients in Bold. Contains Wheat, Gluten & Sulphites.