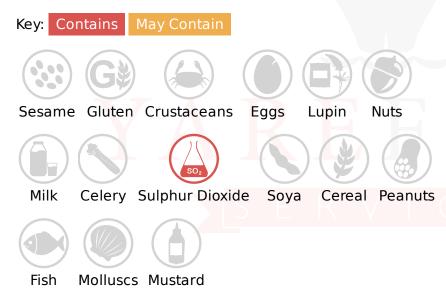

Yare Food Services Nelsons Yard South Denes Road Great Yarmouth Norfolk, NR30 3PR



#### Breckland Orchard Posh Pops - Raspberry Lemonade Zero Sugar -Information

Gently carbonated zero sugar soft drink- 8 calories per bottle and suitable for diabetics and mindful drinkers. Our classic Strawberry and Rhubarb combination but with all the sugar removed. Packaged in 275ml glass bottles.

Our Product Code:029650Suppliers Product Code:Information Last Updated:14/09/2022Date Produced:16/08/2025



## **Allergy Information**



### **Nutritional Information**

| Serving Unit:       | 100g or 100ml |
|---------------------|---------------|
| Energy (kcal)       | 3.00          |
| Energy (kJ)         | 11.00         |
| Protein (g)         | 0.50          |
| Carb (g)            | 0.40          |
| Of Which Sugars (g) | 0.40          |
| Fat (g)             | <0.50         |
| Of Which Saturates  |               |
| (g)                 | 0.10          |
| Fibre (g)           | 0.50          |
| Salt (g)            | <0.01         |

### **Dietary Information**



Please Note: This information has been supplied by manufacturers and other third parties to Yare Food Services. Whilst we take steps to ensure the information is correct and regularly updated, we give no warranty and no guarantee to the accuracy of this