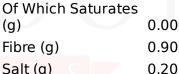

100g or 100ml

307.00 1306.00

0.00 76.40

0.00

**Nutritional Information** 

Of Which Sugars (g) 54.40

Serving Unit:

Energy (kcal)

Energy (kJ) Protein (g)

Carb (g)

Fat (g)

Fish

Molluscs Mustard