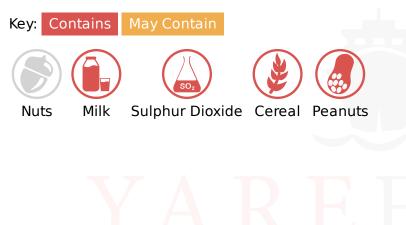

## **Allergy Information**

### Ingredients

MILK, PEANUTS, Glucose Syrup, Sugar, Palm Oil, Whey Powder (from MILK), Cocoa Butter, Cocoa Mass, Humectant (Glycerol), Skimmed MILK Powder, Rice Flour, WHEAT Flour (with added Calcium, Iron, Niacin, Thiamin), Emulsifiers (E442, E471), Salt, Flavourings, Sodium Hydrogen Carbonate, BARLEY Malt Syrup, BARLEY Malt Extract, Milk Chocolate: Milk Solids 14 % minimum, Contains Vegetable Fats in addition to Cocoa Butter