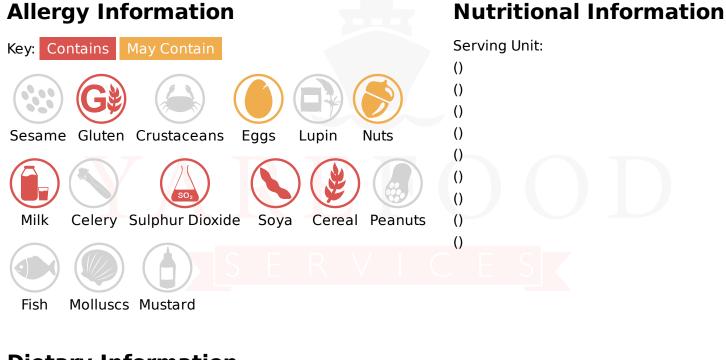

# Ingredients

Biscuit Base 25.9% (Biscuit (WHEAT Flour (WHEAT Flour, Calcium Carbonate, Iron, Niacin, Thiamin)), Wholemeal WHEAT Flour, Vegetable Oils (Palm, Rapeseed), Sugar, Invert Sugar Syrup, Raising Agents (Sodium Bicarbonate, Ammonium Bicarbonate), Salt), Chocolate Flavour Coating (36.5%) (Sugar, Palm Oil, Whey Powder (MILK), WHEAT Flour (WHEAT Flour, Calcium Carbonate, Iron, Niacin, Thiamin), Fat Reduced Cocoa Powder, Emulsifiers (SOYA Lecithin, Polyglycerol Polyricinoleate), Flavouring), Invert Sugar Syrup, Digestive Biscuit Pieces (Fortified WHEAT Flour, WHEAT Flour, Calcium Carbonate, Iron, Nicotinamide, Thiamine)), Wholemeal WHEAT Flour, Vegetable Shortening (Palm Oil, Rapeseed Oil), Sugar, Partially Invert Sugar Syrup, Raising Agents (Sodium Bicarbonate, Ammonium Bicarbonate), Salt, Partially Inverted Refiners Sugar, Margarine (Palm Oil, Rapeseed Oil, Water, Salt, Emulsifier (Distilled Monoglyceride), Natural Vegetable Colours (Annatto, Curcumin), Natural Flavouring), Sultanas, Milk Chocolate (Sugar, Cocoa Butter, Whole MILK Powder, Cocoa Mass, Skimmed MILK Powder, Emulsifiers (SOYA Lecithin, Polyglycerol Of Fatty Acids) Flavouring), Extruded Cereal (Rice Flour, WHEAT Flour, Powdered Malt (BARLEY), Sugar, Skimmed MILK Powder, Salt, Thickener (Gum Arabic))