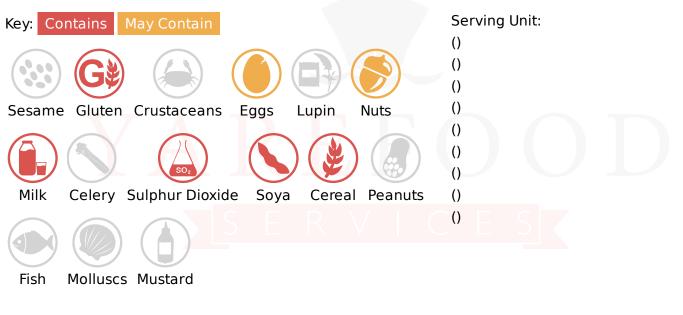

# Allergy Information

# Ingredients

Biscuit (32%) (WHEAT Flour (WHEAT Flour, Calcium Carbonate, Iron, Niacin, Thiamin), Wholemeal WHEAT Flour, Sugar, Vegetable Oil (Palm, Rapeseed), Partially Inverted Sugar Syrup, WHEAT Starch, Raising Agents (Sodium Bicarbonate, Ammonium Bicarbonate), SOYA Flour, Dried Glucose Syrup, Salt, Flavourings), Yoghurt Flavour Coating (30%) (Sugar, Vegetable Oil (Palm), Whey Powder (MILK), WHEAT Flour (WHEAT Flour, Calcium Carbonate, Iron, Niacin, Thiamin), Skimmed MILK Yoghurt Powder, Emulsifier (SOYA Lecithin)), Invert Sugar Syrup, Margarine (Vegetable Oils (Palm, Rapeseed), Water, Salt, Emulsifier (Mono- and Diglycerides of Fatty Acids), Colours (Annatto Bixin, Curcumin)), Sultanas (5%), Puffed Rice (4.5%) (Rice Flour, WHEAT Flour, BARLEY Malt, Flour, Sugar, Whey Powder (MILK), Skimmed MILK Powder, Salt, Vegetable Oil (Rapeseed), Emulsifiers (SOYA Lecithin, Glycerol Monostearate)), Cranberries (2.7%) (Cranberries, Sugar, Sunflower Oil), Glace Cherries (2.7%) (Cherries, Glucose-Fructose Syrup, Sucrose, Preservatives (Potassium Sorbate, Sulphur Dioxide (SULPHITES)), Acidity Regulator (Citric Acid), Colour (Erythrosine)).