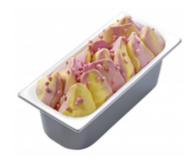

### Carte D'or Scoop Bubblegum and Marshmallow Scooping Ice Cream -Information

Our Product Code:016062Suppliers Product Code:Information Last Updated:Date Produced:16/08/2025

Allergy Information

Kosher Vegetarian

### Carte D'or Scoop Bubblegum and Marshmallow Scooping Ice Cream -Information

Our Product Code: 016062 Suppliers Product Code: Information Last Updated: Date Produced: 16/08/2025

## Ingredients

Ingredients: Reconstituted skimmed MILK, sugar, glucose-fructose syrup, coconut fat, water, glucose syrup, whey solids (MILK), dextrose, beetroot juice concentrate, emulsifier (mono- and diglycerides of fatty acids), stabilisers (locust bean gum, guar gum, carrageenan), flavourings, colours (curcumin, annatto norbixin, carmine), pork gelatine.