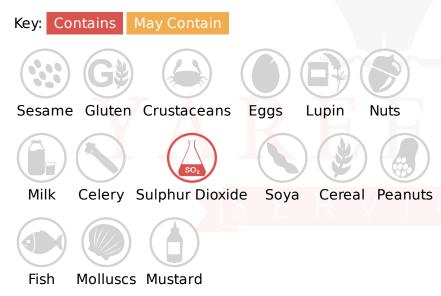

### **CCEP Coca Cola Coke Diet Cans - Information**

Love it light? Add some sparkle to your day, minus the calories with Diet Coke Diet Coke is a sugar free, low calorie soft drink. No Sugar No Calories Gluten-free, dairy-free and nut-free Contains vegetables extracts and sweeteners Serve over ice with a slice of lime. Keep cold in the fridge. Please recycle.

Our Product Code:014516Suppliers Product Code:Information Last Updated:18/05/2019Date Produced:29/06/2025



# **Allergy Information**



# **Nutritional Information**

| Serving Unit:       | 100g or 100ml |
|---------------------|---------------|
| Energy (kcal)       | 0.40          |
| Energy (kJ)         | 1.60          |
| Protein (g)         | 0.00          |
| Carb (g)            | 0.00          |
| Of Which Sugars (g) | 0.00          |
| Fat (g)             | 0.00          |
| Of Which Saturates  |               |
| (g)                 | 0.00          |
| Fibre (g)           | 0.00          |
| Salt (g)            | 0.00          |
|                     |               |

## **Dietary Information**



Please Note: This information has been supplied by manufacturers and other third parties to Yare Food Services. Whilst we take steps to ensure the information is correct and regularly updated, we give no warranty and