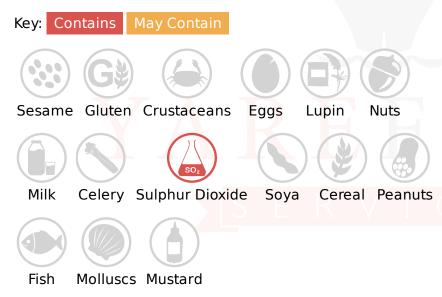

### **CCEP Coca Cola Post Mix Bag In Box (Diet) - Information**

Love it light? Add some sparkle to your day, minus the calories with Diet Coke Diet Coke is a sugar free, low calorie soft drink. No Sugar No Calories Gluten-free, dairy-free and nut-free Contains vegetables extracts and sweeteners Serve over ice with a slice of lime. Keep cold in the fridge. Please recycle.

Our Product Code:014508Suppliers Product Code:Information Last Updated:19/05/2019Date Produced:14/08/2025



# **Allergy Information**



# **Nutritional Information**

| 100g or 100ml |
|---------------|
| 0.30          |
| 1.40          |
| 0.00          |
| 0.00          |
| 0.00          |
| 0.00          |
|               |
| 0.00          |
| 0.00          |
| 0.00          |
|               |

# **Dietary Information**



Please Note: This information has been supplied by manufacturers and other third parties to Yare Food Services. Whilst we take steps to ensure the information is correct and regularly updated, we give no warranty and no guarantee to the accuracy of this information. Product information and ingredients may change; please always read product labels carefully in addition to this document for accuracy. Please also consider changes to ingredients when products have been substituted.



### **CCEP Coca C