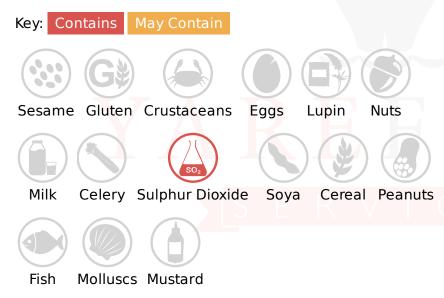

### **CCEP** Coca Cola Postmix Bag In Box - Information

Coca-Cola Classic is the world's favourite soft drink and has been enjoyed since 1886. Great Coke taste Only natural flavours No added preservatives Gluten-free, dairy-free and nut-free Serve ice cold for maximum refreshment. Keep one cold in the fridge. Please recycle.

Our Product Code:014507Suppliers Product Code:Information Last Updated:19/05/2019Date Produced:14/08/2025



## **Allergy Information**



## **Nutritional Information**

| Serving Unit:       | 100g or 100ml |
|---------------------|---------------|
| Energy (kcal)       | 42.00         |
| Energy (kJ)         | 180.00        |
| Protein (g)         | 0.00          |
| Carb (g)            | 10.60         |
| Of Which Sugars (g) | 10.60         |
| Fat (g)             | 0.00          |
| Of Which Saturates  |               |
| (g)                 | 0.00          |
| Fibre (g)           | 0.00          |
| Salt (g)            | 0.00          |
|                     |               |

## **Dietary Information**



Please Note: This information has been supplied by manufacturers and other third parties to Yare Food Services. Whilst we take steps to ensure the information is correct and regularly updated, we give no warranty an