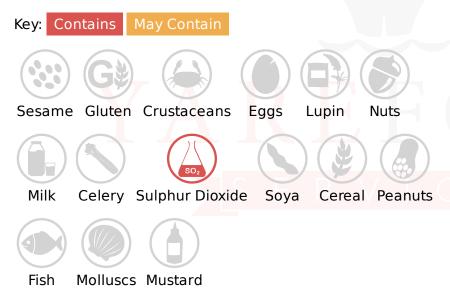

Yare Food Services Nelsons Yard South Denes Road Great Yarmouth Norfolk, NR30 3PR



### **CCEP Sprite Cans - GB - Information**

Crisp, refreshing, clean-tasting Sprite is Great Britain's leading lemon and lime flavoured soft drink A clean, crisp, fresh tasting, sparkling lemon & lime flavour drink. Contains sugar and sweeteners Natural flavours No artificial colours Caffeine-free Serve ice cold for maximum enjoyment. Keep cold in the fridge. Please recycle.

Our Product Code:014531Suppliers Product Code:Information Last Updated:18/09/2019Date Produced:16/08/2025



### **Allergy Information**



# **Nutritional Information**

| Serving Unit:       | 100g or 100ml |
|---------------------|---------------|
| Energy (kcal)       | 14.00         |
| Energy (kJ)         | 61.00         |
| Protein (g)         | 0.00          |
| Carb (g)            | 3.30          |
| Of Which Sugars (g) | 3.30          |
| Fat (g)             | 0.00          |
| Of Which Saturates  |               |
| (g)                 | 0.00          |
| Fibre (g)           | 0.00          |
| Salt (g)            | 0.01          |

# **Dietary Information**



**Please Note:** This information has been supplied by manufacturers and other third parties to Yare Food Services. Whilst we take steps to ensure the information is correct and regularly updated, we give no warranty and no guarantee to the accuracy of this