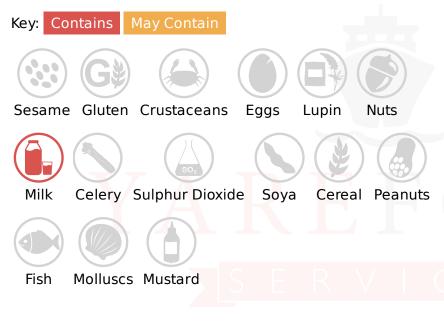

# **Allergy Information**

## Ingredients

Emulsifier (Glucose Syrup Solids, Hydrogenated Coconut Oil, Lactic acid esters of mono-and diglycerides of fatty acids E472b, Sodium Caseinate (MILK), Dipotassium Phosphate E340ii), Sugar, Whey Powder (MILK), Maltodextrin, Cheese Powder (Cheese Powder (MILK), Whey Powder, Salt), Modified Starch, Gelling Agent (E407), Citric Acid, Salt, Flavourings, Colour E160a (i)