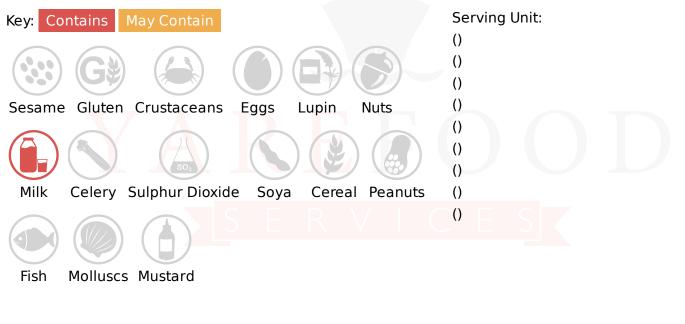

# **Allergy Information**

## Ingredients

Skimmed MILK (87%), Rice (9%), Sugar, Acidity Regulator (Sodium Carbonates).