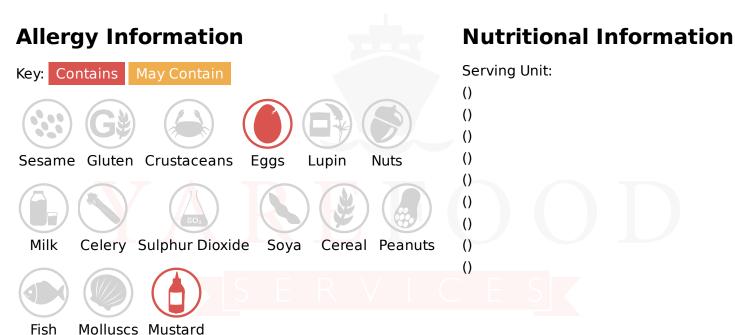

## **Ingredients**

Water, Rapeseed Oil, Sugar, Whole EGG Powder, Salt, Acid: Acetic Acid, Modified Starch, Stabilisers (Guar Gum, Xanthum Gum), MUSTARD, Preservative (Potassium Sorbate), Natural Colour (Lutein), Antioxidant (Calcium disodium EDTA).