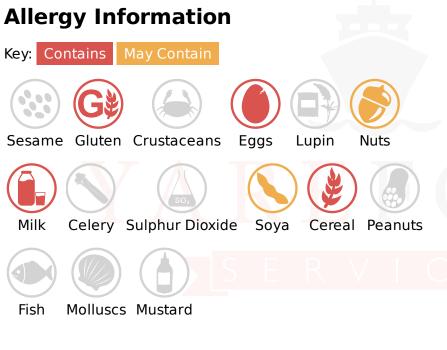

## Ingredients

WHEAT Flour, Butter (MILK) 27.9%, Yeast, Sugar, WHEAT GLUTEN, Water, EGGS, Salt, Flour Treatment Agent E300.