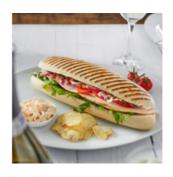

## Fairway Bar Marked Panini Part Baked Sliced 135g - Information

A pre sliced white panini baguette approx. 280mm in length supplied frozen with Grill Marks applied to the top surface. Product is supplied frozen.