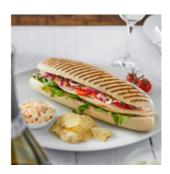

## Fairway Bar Marked Panini Part Baked Sliced 135g - Information

Our Product Code:029306Suppliers Product Code:226089Information Last Updated:03/01/2025Date Produced:30/06/2025