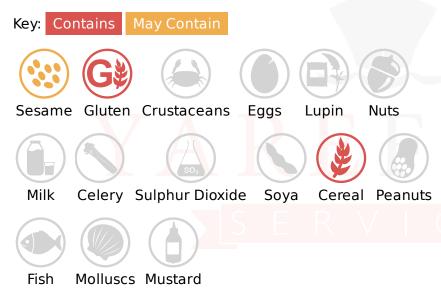

# **Allergy Information**

## Ingredients

<b>WHEAT</b> Flour (with Calcium, Iron, Niacin, Thiamin), Water, Yeast, Extra Virgin Olive Oil, Salt, Flour Treatment Agent (E300)