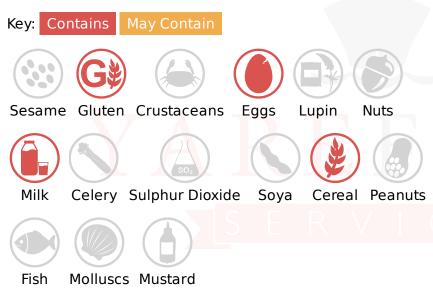

## **Allergy Information**

### Ingredients

Scone (Fortified Self-Raising Flour (WHEAT Flour (with Calcium, Iron, Niacin, Thiamin)), Raising Agents (Sodium Carbonates, Calcium Phosphates), Water, Whole EGG, Salted Butter (MILK), Caster Sugar, Double Cream (MILK), Rapeseed Oil, Whole MILK Powder), Whipped Cream (Double Cream (24%) (MILK), Caster Sugar), Strawberry Sauce (Strawberries (14%), Caster Sugar, Modified Maize Starch, Acidity Regulator (Citric Acid)), Strawberry Slice (8%).