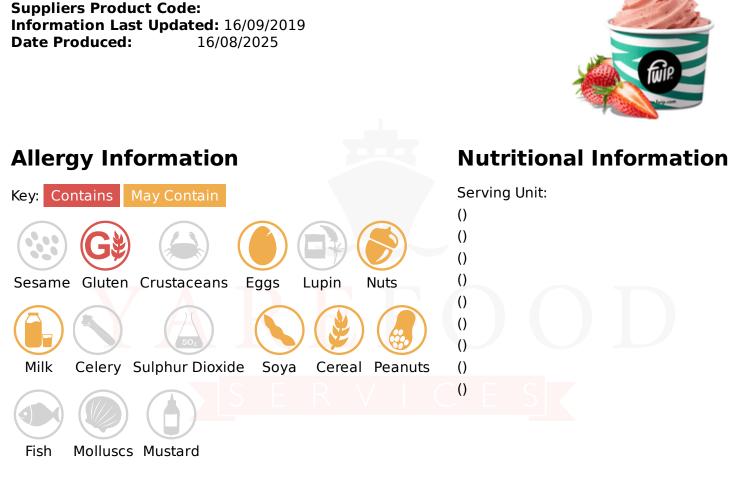

#### **Fwip Strawberry Sorbet - Information**

Our Product Code:021523Suppliers Product Code:Information Last Updated:16/09/2019Date Produced:16/08/2025

## Ingredients

water, strawberry purée 30%, sugar, glucose syrup, glucose, coconut fat, emulsifier E471 stabilisers E410, E412, E440 red beet juice concentrate, carrot juice concentrate, lemon squash, natural flavour.