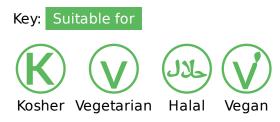

### **Fwip Strawberry Sorbet - Information**

Made with real strawberries, our strawberry sorbet deftly balances sweet and sharp. You'd never know it was naturally dairy-free and vegan friendly