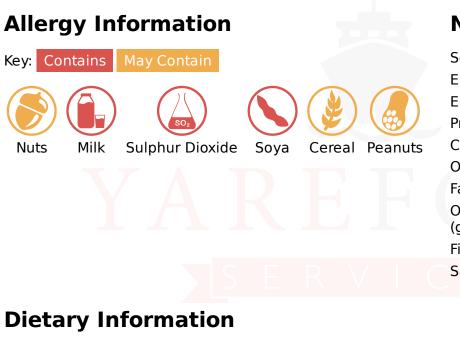

## Ingredients

Sugar, Glucose Syrup, Skimmed MILK Powder, Cocoa Butter, MILK Fat, Cocoa Mass, Palm Fat, LACTOSE, Whey Powder (from MILK), Emulsifier (SOYA Lecithin), Salt, Natural Vanilla Extract, Milk Chocolate contains Milk Solids 14% minimum