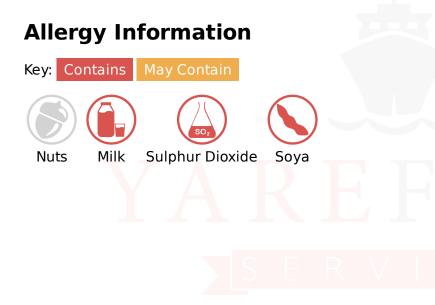

## Ingredients

Sugar, Cocoa Butter, Skimmed MILK Powder, Cocoa Mass, MILK Fat, LACTOSE, Whey Powder (from MILK), Palm Fat, Emulsifier (SOYA Lecithin), Natural Vanilla Extract, Milk Chocolate contains Milk Solids 14% minimum and Cocoa Solids 25% minimum, Milk Chocolate contains Vegetable Fats in addition to Cocoa Butter