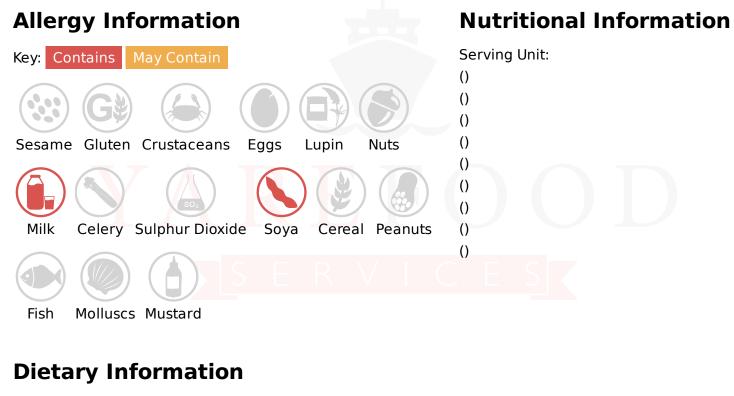

## Ingredients

Sugar, Whey Permeate (MILK), Fat Reduced Cocoa Powder, Coconut Oil, Dried Glucose Syrup, Lactose (MILK), Milk Chocolate (3.0%) (sugar, cocoa butter, skimmed MILK powder, cocoa mass, lactose and protein from whey (MILK), palm fat, whey powder (MILK), milk fat, emulsifier (SOYA lecithin), natural vanilla extract), Skimmed MILK Powder, Flavourings, Stabilisers (guar gum, E466, E340ii, E339ii, E452i), Low Sodium Salt (sea salt, potassium chloride, magnesium sulphate), Anti-Caking Agent (E551), MILK Proteins, Emulsifier (E471), Sweetener (sodium saccharin).