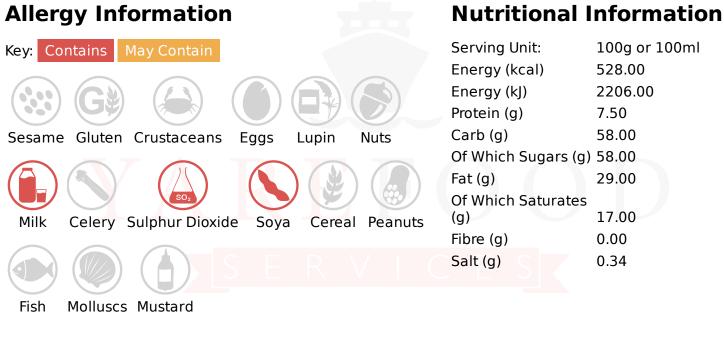

Yare Food Services Nelsons Yard South Denes Road Great Yarmouth Norfolk, NR30 3PR



### **Galaxy Ripple Chocolate Bar - Information**

**Confectionery Bar** 

025079 **Our Product Code: Suppliers Product Code:** Information Last Updated: 15/11/2024 **Date Produced:** 14/08/2025

GONT ROMMUS

100g or 100ml

528.00

7.50

58.00

29.00

17.00

0.00 0.34

2206.00



# **Dietary Information**

Key: Suitable for Kosher Vegetarian Halal Vegan

Please Note: This information has been supplied by manufacturers and other third parties to Yare Food Services. Whilst we take steps to ensure the information is correct and regularly updated, we give no warranty and no guarantee to the accuracy of this information. Product information and ingredients may change; please always read product labels carefully in addition to this document for accuracy. Please also consider changes to ingredients when products have been substituted.

Yare Food Services Nelsons Yard South Denes Road Great Yarmouth Norfolk, NR30 3PR



## **Galaxy Ripple Chocolate Bar - Information**

Our Product Code:025079Suppliers Product Code:Information Last Updated:15/11/2024Date Produced:14/08/20