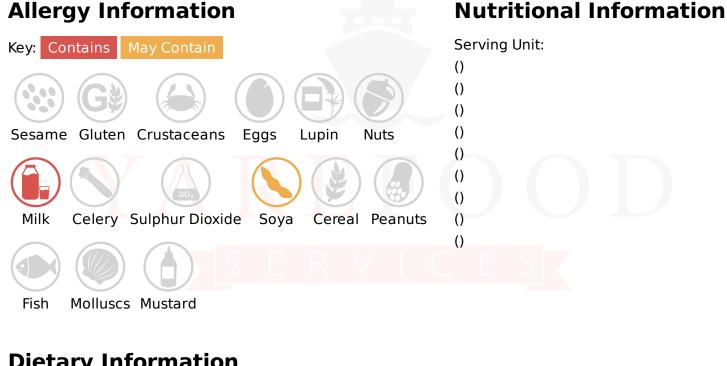

### Ingredients

Water, Double Cream (MILK) (12%), Sugar, Buttermilk Powder (MILK), Dextrose, Dried Whey Powder (MILK), Skimmed MILK Powder, Freeze Dried Strawberries (0.8%), Emulsifiers (Propylene Glycol Esters Of Fatty Acids, Mono- And Diglycerides Of Fatty Acids), Stabilisers (Locust Bean Gum, Guar Gum), Natural Flavouring, Colour (Beetroot Red).