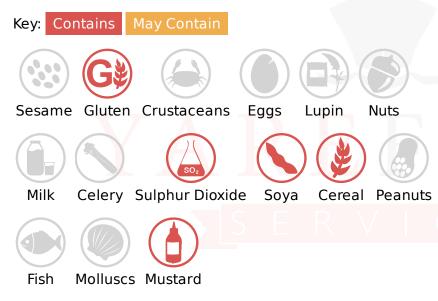

# **Allergy Information**

### Ingredients

Fortified WHEAT flour (WHEAT flour, Calcium carbonate, Iron, Niacin, Thiamin), Palm oil, Rapeseed oil, Sugar, Flavour enhancer (Monosodium Glutamate), Salt, Cardamom, Curry powder (2%) (Coriander, Turmeric, Cumin, Gram flour, Salt, Fenugreek, Black Pepper, Chilli, Garlic, Fennel seed, MUSTARD, Star Anise), Water, Cinnamon, SOYA Sauce (Water, SOYA bean, Sugar, Salt, WHEAT flour, Mushroom extract), Cumin, Star Anise, Nutmeg, Liquorice, Garam Masala (Coriander, Cassia, Ginger, Cloves), Fenugreek, Black Pepper, Chilli Powder, Clove, Turmeric.