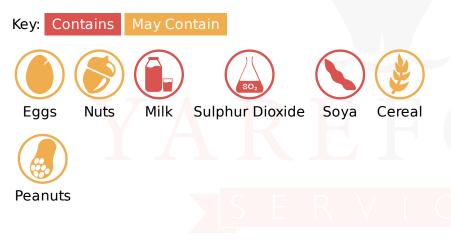

## **Allergy Information**

## Ingredients

White Chocolate with Sweetener (23%) (Sweetener: Maltitol; Cocoa Butter, Whole MILK Powder, Emulsifier: SOY Lecithin; Vanilla), Protein Blend (Calcium Caseinate (MILK) MILK Protein Isolate, Whey Protein Isolate (MILK)), Bulking Agent: Polydextrose, Hydrolysed Beef Gelatine, Humectant: Glycerol, SOY Protein, SOY Oil, Palm Fat, Sweetener: Xylitol, Sucralose, Skimmed MILK Powder, Low Fat Cocoa, Cream Powder (MILK), Tapioca Starch, Salt, Emulsifier: Citric Acid Ester, Vanilla, Flavouring (MILK), Sunflower Oil, Colours: Beta Carotene, Titanium Dioxide