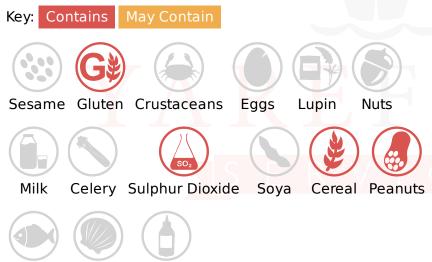

# **Allergy Information**

Fish Molluscs Mustard

# Ingredients

Maize, sugar, PEANUTS (6%), BARLEY malt extract, molasses, honey (1%), salt, niacin, iron, vitamin B6, riboflavin, thiamin, folic acid, vitamin D, vitamin B12.