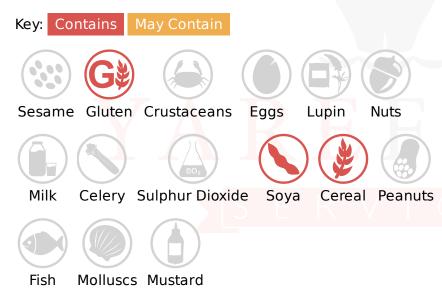

## **Allergy Information**

## Ingredients

Wholemeal WHEAT Flour, Water, Kibbled Malted WHEAT (3.5%), WHEAT Protein, Sugar, Yeast, Salt, Malted BARLEY Flour, Vegetable Oils (Rapeseed, Sustainable Palm), Vinegar, Emulsifier: E472e. Sustainable SOYA Flour, Preservative: Calcium Propionate. Flour Treatment Agent: Ascorbic Acid (Vitamin C), with 62% Wholegrain (Wholemeal WHEAT Flour, Kibbled Malted WHEAT, Malted BARLEY Flour).