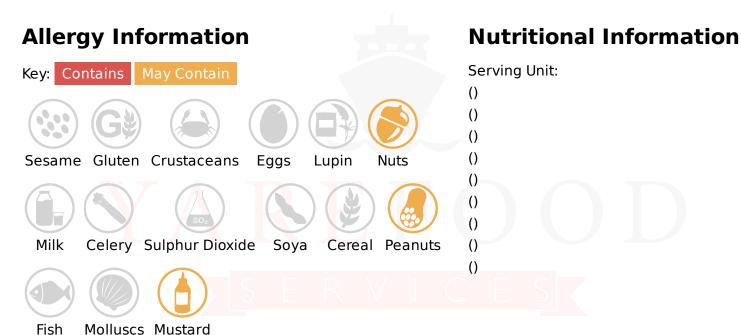

## **Ingredients**

Water, onion (18%), tomato (15%), red and green peppers (6%), rapeseed oil, sugar, concentrated tomato puree (1.5%), spices, modified maize starch, garlic puree, salt, ginger puree (0.7%), dried onion (0.5%), lemon juice from concentrate, cumin powder, acids (lactic acid, acetic acid), cracked black pepper, cracked coriander seed, paprika extract, dried coriander leaf, fennel seed, dried crushed red chilli, dried fenugreek leaf.