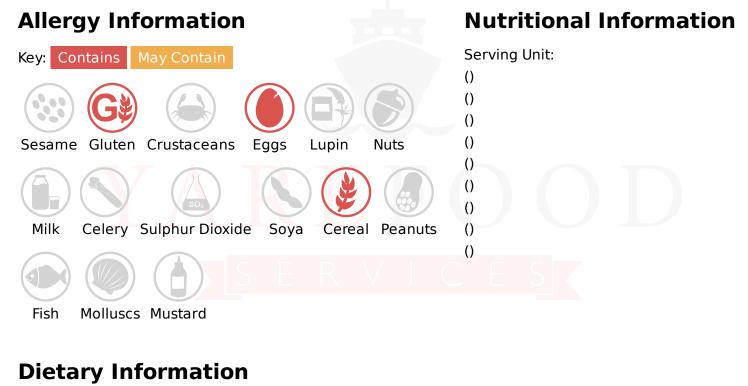

## Ingredients

WHEAT flour (containing iron, vitamin B3, vitamin B1, calcium carbonate), pasteurised whole EGG (3%), salt, acidity regulator (citric acid), colour (beta carotene), firming agents (potassium carbonate, sodium carbonate).