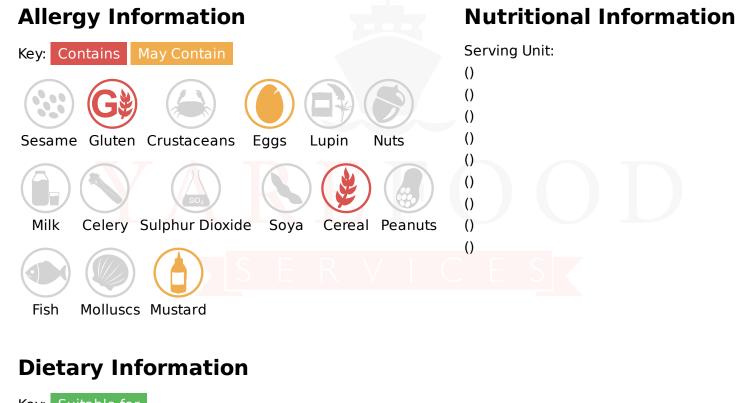

Yare Food Services Nelsons Yard South Denes Road Great Yarmouth Norfolk, NR30 3PR



## **Knorr Linguine Pasta - Information**

3kg Cardboard box - Linguine pasta made from durum wheat

Our Product Code:015351Suppliers Product Code:Information Last Updated:03/04/2017Date Produced:14/08/2025





Key: Suitable for Kosher Vegetarian Halal Vegan

Please Note: This information has been supplied by manufacturers and other third parties to Yare Food Services. Whilst we take steps to ensure the information is correct and regularly updated, we give no warranty and no guarantee to the accuracy of this information. Product information and ingredients may change; please always read product labels carefully in addition to this document for accuracy. Please also consider changes to ingredients when products have been substituted. Yare Food Services Nelsons Yard South Denes Road Great Yarmouth Norfolk, NR30 3PR



### **Knorr Linguine Pasta - Information**

Our Product Code:015351Suppliers Product Code:Information Last Updated:03/04/2017Date Produced:14/08/2025



## Ingredients

Durum WHEAT