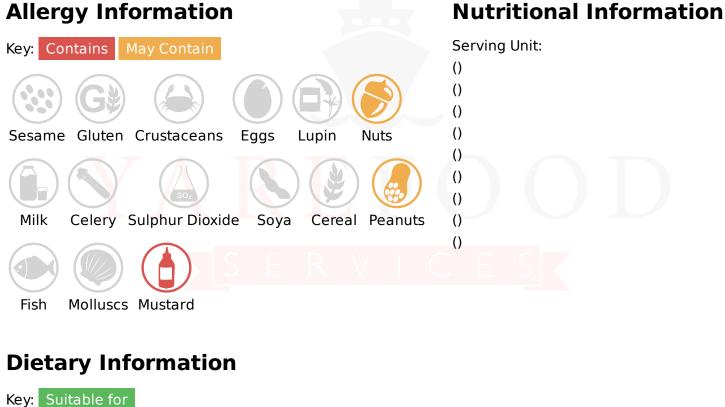

## Ingredients

Water, tomato (20%), onion (8%), rapeseed oil, modified maize starch, concentrated tomato puree (1.6%), sugar, spices (contain MUSTARD), coriander powder, lemon juice from concentrate, paprika powder, cumin powder, dried onion (1%), garlic puree, salt, ginger puree, acid (acetic acid), cumin seed, dried crushed red chilli, black MUSTARD seed, dried coriander leaf, dried curry leaf.