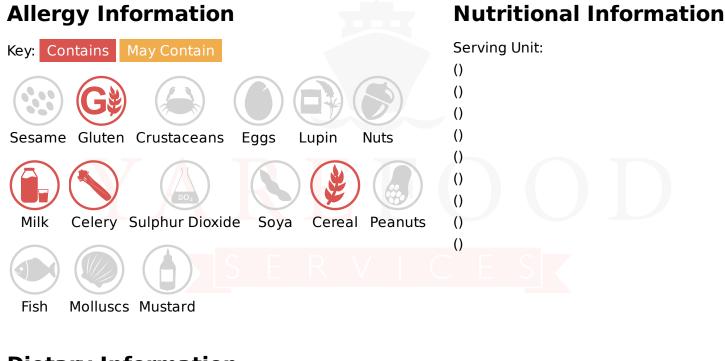

### **Dietary Information**

Please Note: This information has been supplied by manufacturers and other third parties to Yare Food Services. Whilst we take steps to ensure the information is correct and regularly updated, we give no warranty and no guarantee to the accuracy of this information. Product information and ingredients may change; please always read product labels carefully in addition to this document for accuracy. Please also consider changes to ingredients when products have been substituted. Yare Food Services Nelsons Yard South Denes Road Great Yarmouth Norfolk, NR30 3PR

## Ingredients

Tomatoes (59%), water, modified maize starch, WHEAT flour, sugar, rapeseed oil, butter (MILK), whole MILK powder, salt, yeast extract, vegetable juice concentrate (CELERY, carrots, leek, onions), spices (onion powder, garlic powder, white pepper), stabilisers (sodium triphosphates, sodium polyphosphate), herbs (bay leaves powder, thyme).