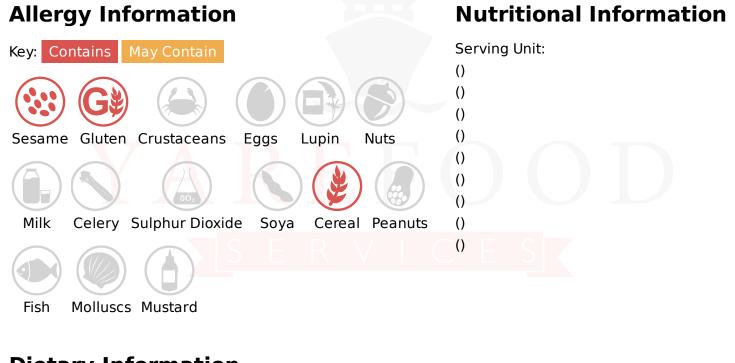

## Ingredients

WHEAT flour, sourdough (RYE) (24%), water, RYE flour, yeast, sunflower seeds, salt, rapeseed oil, linseed, SESAME SEEDS, poppy seeds, malt flour (WHEAT), malt flour (BARLEY), antioxidant (ascorbic acid).