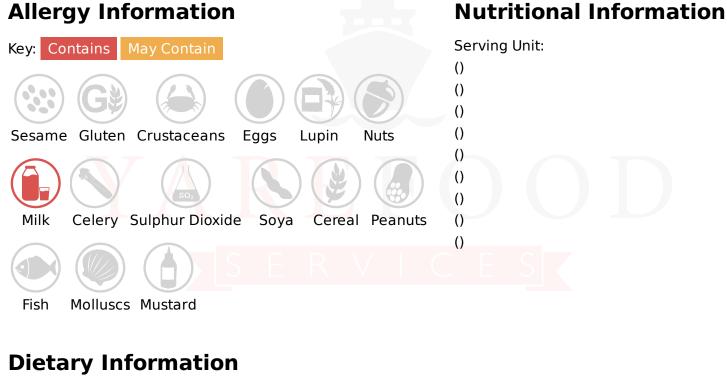

## Ingredients

Water, Vegetable Oils (Palm and Coconut), Maltodextrin, MILK Proteins, Sugar, Acidity Regulators E339b, E500, Emulsifiers E471, E435, Stabiliser E407, Colour E160(a).