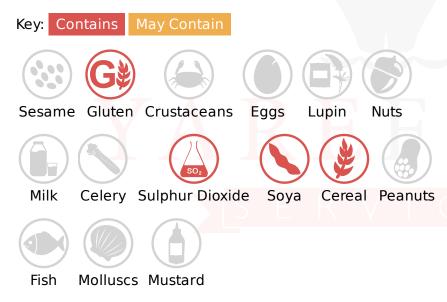

# **Allergy Information**

## Ingredients

Glucose-Fructose Syrup, Sugar, Water, Spirit Vinegar, Honey, Modified Maize Starch, Dried Garlic, Garlic Puree (Water, Dried Garlic, Acidity Regulator (Citric Acid)), Salt, Dark Soy Sauce (Soy Sauce (Water, SOYA Beans, WHEAT, Salt, Ethanol) Water, Salt, Sugar), Lemon Grass, Lime Leaves, Ginger Puree, Lime Juice Concentrate, Red Bird Eye Chillies, Dried Red Pepper, Crushed Chilli, Preservative (Potassium Sorbate).