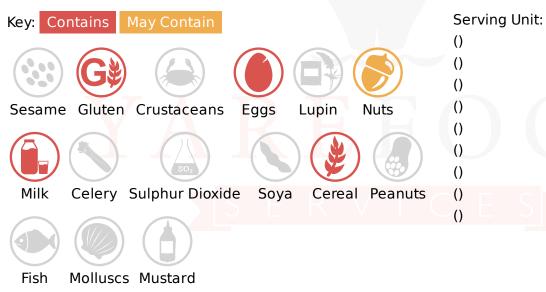

# **Allergy Information**

## Ingredients

Strawberry Sauce (23%) [Strawberries (9.2%), Water, Glucose Syrup, Sugar, Modified Maize Starch, Acidity Regulator (E330), Natural Flavouring, Colours (E163, E100), Stabiliser (E415)], Cream (MILK) (19%), Wheat Flour (WHEAT Flour, Calcium Carbonate, Iron, Niacin, Thiamin), EGG, Strawberry Compote (9.2%) [Water, Strawberries, Sugar, Modified Maize Starch, Acidity Regulator (E330), Natural Flavouring, Gelling Agent (E440), Colour (E163)], Sugar, Water, Biscuit Crumb (3.2%) [Wheat Flour (WHEAT Flour, Calcium Carbonate, Iron, Niacin, Thiamin), Vegetable Oil (Palm, Rapeseed), Sugar, Whey Powder (MILK), Raising Agent (E500i), Salt, Natural Flavouring], Humectant (E422), WHEAT Flour, Margarine [Palm Oil, Rapeseed Oil, Water, Emulsifier (E471)], Whey Powder (MILK), Dextrose, Raising Agents (E450i, E500ii), Glucose, Emulsifiers (E471, E475), BUTTERMILK Powder, Flavouring, Stabiliser (E407), Acidity Regulator (E525), Colour (E100).