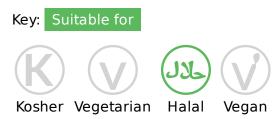

|  |  |  |  |  |  |  |
|---------------------|---------------|--|--|--|--|--|--|--|
| Energy (kcal)       | 141.00        |  |  |  |  |  |  |  |
| Energy (kJ)         | 589.00        |  |  |  |  |  |  |  |
| Protein (g)         | 5.80          |  |  |  |  |  |  |  |
| Carb (g)            | 24.60         |  |  |  |  |  |  |  |
| Of Which Sugars (g) | 4.40          |  |  |  |  |  |  |  |
| Fat (g)             | 2.10          |  |  |  |  |  |  |  |
| Of Which Saturates  |               |  |  |  |  |  |  |  |
| (g)                 | 0.40          |  |  |  |  |  |  |  |
| Fibre (g)           | 12.20         |  |  |  |  |  |  |  |
| Salt (g)            | 14.42         |  |  |  |  |  |  |  |
|                     |               |  |  |  |  |  |  |  |

Serving Unit:

## **Dietary Information**



Please Note: This information has been supplied by manufacturers and other third parties to Yare Food Services. Whilst we take steps to ensure the information is correct and regularly updated, we give no warranty and no guarantee to the accuracy of this information. Product information and ingredients may change; please always read product labels carefully in addition to this document for accuracy. Please also consider changes to ingredients when products have been substituted. Yare Food Services Nelsons Yard South Denes Road Great Yarmouth Norfolk, NR30 3PR



### **Mae Ploy Panang Curry Paste - Information**

Our Product Code:024848Suppliers Product Code:Information Last Updated:31/05/2023Date Produced:14/08/2025



## Ingredients

Dried Red Chilli, Lemongrass, Shallot, Salt, Garlic, G