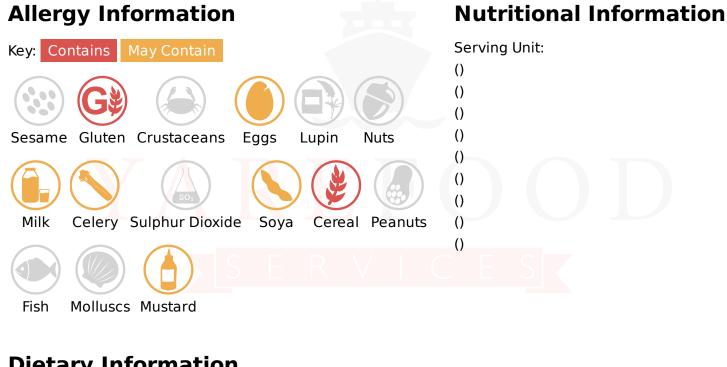

## **Dietary Information**

Key: Suitable for Kosher Vegetarian Halal Vegan

Please Note: This information has been supplied by manufacturers and other third parties to Yare Food Services. Whilst we take steps to ensure the information is correct and regularly updated, we give no warranty and no guarantee to the accuracy of this information. Product information and ingredients may change; please always read product labels carefully in addition to this document for accuracy. Please also consider changes to ingredients when products have been substituted.

## Ingredients

WHEAT Flour, Modified Maize Starch, Salt, Flavourings (with BARLEY and WHEAT), Flavour Enhancer (Monosodium Glutamate), Maltodextrin, Colour (Ammonia Caramel), Sugar, Sunflower Oil (1.25%), Onion, Acid (Citric Acid), Sage, Basil, Bay Leaf.