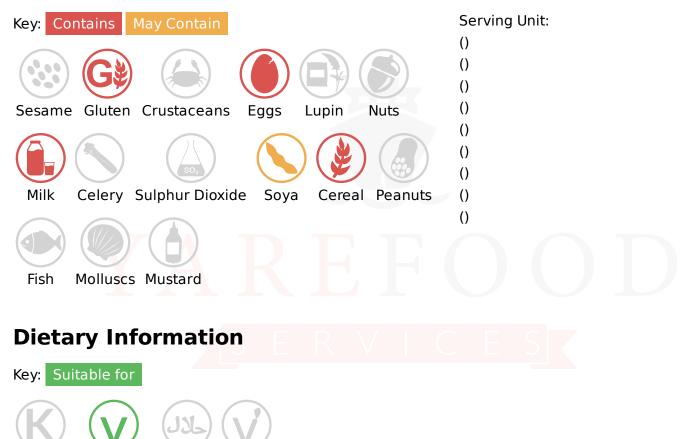

Yare Food Services Nelsons Yard South Denes Road Great Yarmouth Norfolk, NR30 3PR



### Marios Banoffee Savarin Ice Cream Dessert Single Portions -Information

Our Product Code:025175Suppliers Product Code:Information Last Updated:Date Produced:14/08/2025

# **Allergy Information**

Kosher Vegetarian

Halal

Vegan

# **Nutritional Information**



Please Note: This information has been supplied by manufacturers and other third parties to Yare Food Services. Whilst we take steps to ensure the information is correct and regularly updated, we give no warranty and no guarantee to the accuracy of this information. Product information and ingredients may change; please always read product labels carefully in addition to this document for accuracy. Please also consider changes to

> Yare Food Services is a tranding name of Thompsons Food Service Ltd Registered Office: Nelsons Yard, South Denes Road, Great Yarmouth, NR30 3PR, England Company No: 07107278 VAT No: GB 986 0801 93 Directors: E. Thompson, R. Thompson, T. Thompson

ingredients when products have been substituted.

Yare Food Services Nelsons Yard South Denes Road Great Yarmouth