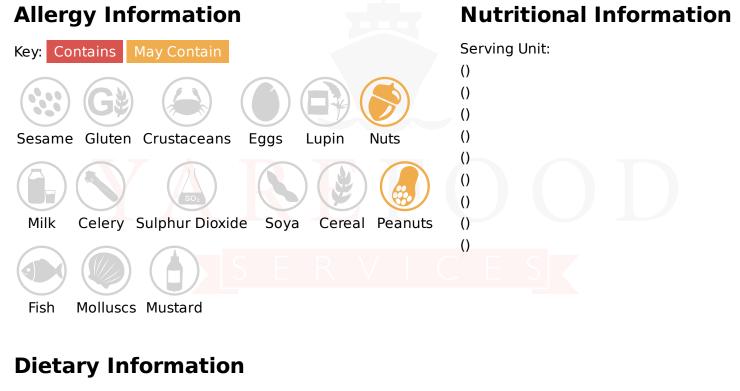

## Ingredients

Water, sugar, coconut oil (10%), chicory root fibre, dextrose, chickpea flour, glucose powder, emulsifier (mono and diglycerides of fatty acids), stabilisers (locust bean gum, guar gum, carrageenan), natural vanilla flavourings, vanilla bean powder, colours (annatto, curcumin).