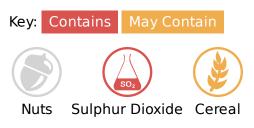

## **Allergy Information**

## Ingredients

Glucose Syrup (contains SULPHITES), Sugar, Starch, Gelatine, Acids (Malic Acid, Acetic Acid), Colours (Anthocyanins, Vegetable Carbon, Paprika Extract, Lutein, Curcumin), Flavourings, Vegetable Oils (Palm Kernel, Coconut, Sunflower), Glazing Agent (Carnauba Wax)