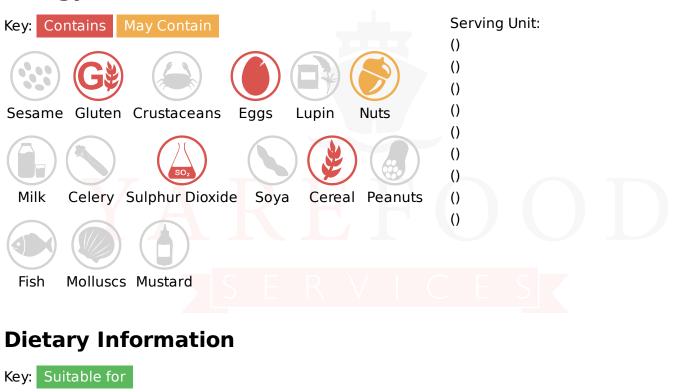

#### Allergy Information

Kosher Vegetarian

Halal

Vegan

Yare Food Services Nelsons Yard South Denes Road Great Yarmouth Norfolk, NR30 3PR

### Ingredients

Apple Filling [57%] (Apple [47%], Sugar, Stabiliser (Acetylated Distarch Adipate), Preservatives (Sodium Metabisulphite (SULPHITES) Potassium Sorbate)), Pastry (Fortified WHEAT Flour (WHEAT Flour, Calcium Carbonate, Iron, Niacin, Thiamin), Palm Oil, Sugar, Water, Pasteurised Whole EGG, Rapeseed Oil, Salt, Emulsifier (Mono- and Diglycerides of Fatty Acids), Natural Flavouring, Colours (Annatto Bixin, Curcumin)), Finishing Sugar (Dextrose Monohydrate, Corn Starch, Palm Oil, Rapeseed Oil, Emuslifier (Mono- and Diglycerides of Fatty Acids), Antioxidants (Tocopherol Rich Extract, Ascorbyl Palmitate), Salt).