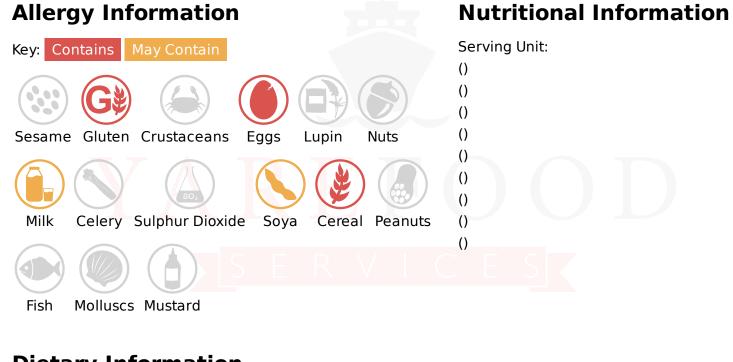

## Ingredients

WHEAT Flour (WHEAT, Calcium, Iron, Niacin, Thiamin), Sugar, Vegetable Oil Blend (Palm & Rapeseed Oil), Reduced Fat Cocoa Powder (3.5%), Raising Agents (E500(ii), E450(i)), Dextrose, Maltodextrin, Colour (Caramel Powder), Dried Whole EGG Powder, Dried EGG White Powder, Chocolate Flavouring (0.35%), Flavouring.