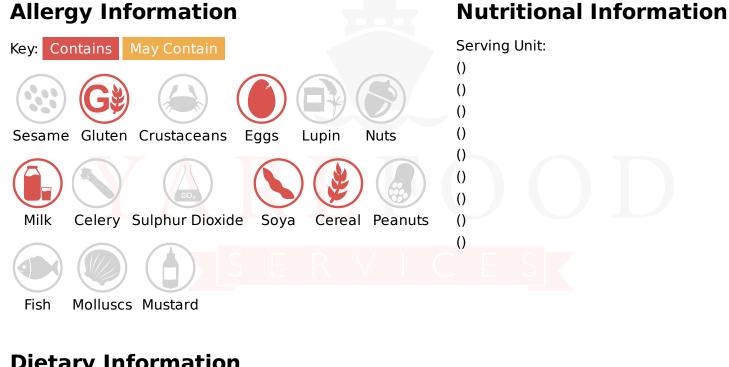

### Ingredients

WHEAT Flour (WHEAT, Calcium, Iron, Niacin, Thiamin), Maize Starch, Sugar, Butter MILK Powder, Buckwheat Flour, Raising Agents (E341(i), E500(ii)), Dried Whole EGG Powder, SOYA Flour, Salt, Flavouring.