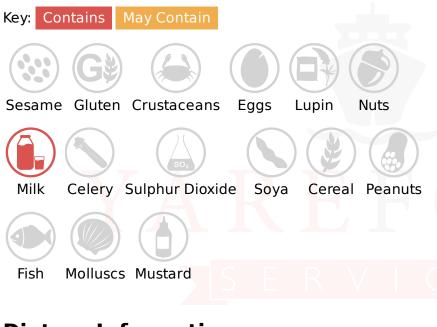

## **Allergy Information**

### Ingredients

Cheddar Cheese (MILK) Red Leicester Cheese (MILK), Colour: Annatto.